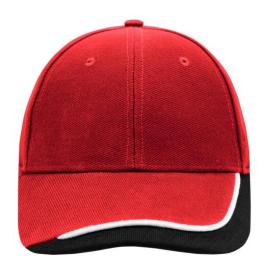

## 6 panel cap with special three-coloured sandwich

6 embroidered ventilation holes Laminated front panels Padded satin sweatband

Clip fastener with buckle in mat silver and embroidered eyelet Super heavy brushed cotton

## 6 Panel

Division of cap into 6 segments. Advantage: One of the most popular cap shapes in Europe

Stand: 28.05.2024 - 22:05:16