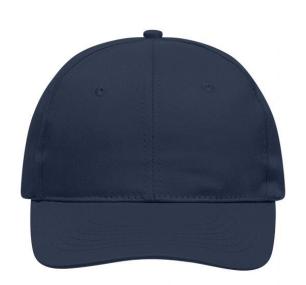

# Classic promo cap with laminated front panels

6 embroidered ventilation holes 6 stitching lines on the peak Cotton sweatband Hook and loop fastener

**Fabric:** Outer fabric: 100% cotton

Country of origin: Volksrepublik China

## 6 Panel

Division of cap into 6 segments. Advantage: One of the most popular cap shapes in Europe

Stand: 29.05.2024 - 04:31:20