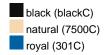

ce blanket

Multi-functional for catering trade and leisure Decorative gift pack with sleeve Measurements: 130 x 180 cm

Outer fabric (285 g/m²): 100% Fabric:

polyester (recycled)

Country of origin: Volksrepublik China

**Customs tariff number:** 63014010

### Care instructions:









### Available colours

|                            | one size |
|----------------------------|----------|
| Weight in g                | 596 g    |
| VPE                        | 16/16    |
| (Pcs. per inner packaging  |          |
| / pcs. per outer packaging |          |

| Measurements in cm | one size  |
|--------------------|-----------|
| Length             | 180,00 cm |
| Length, rolled     | 32,00 cm  |
| Width              | 130,00 cm |
| Diameter, rolled   | 18,00 cm  |

## Available colours









## **OEKO-TEX® Standard 100 Spa**

OEKO-Tex® CONFIDENCE IN TEXTILES STANDARD 100 18.0.57944 HOHENSTEIN HTTI Tested for harmful substances. www.oeko-tex.com/standard100



# **Recycled Polyester**

PET bottles are recycled to create a new fashion. Plastic bottles are crushed, melted down and spun to yarn again, which is sometimes completely integrated into the production.

Stand: 05.06.2024 - 18:57:07