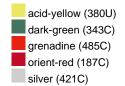

### Available colours

|                            | one size |
|----------------------------|----------|
| Weight in g                | 430 g    |
| VPE                        | 5/25     |
| (Pcs. per inner packaging  |          |
| / pcs. per outer packaging |          |

## Available colours

OEKO-TEX® Standard 100 Spa
OEKO-Tex® CONFIDENCE IN TEXTILES STANDARD 100 18.0.57944 HOHENSTEIN HTTI Tested for harmful substances. www.oeko-tex.com/standard100

Stand: 29.05.2024 - 11:51:01