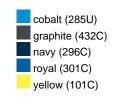

### Available colours

|                            | one size |
|----------------------------|----------|
| Weight in g                | 430 g    |
| VPE                        | 5/25     |
| (Pcs. per inner packaging  |          |
| / pcs. per outer packaging |          |

## Available colours

OEKO-TEX® Standard 100 Spa
OEKO-Tex® CONFIDENCE IN TEXTILES STANDARD 100 18.0.57944 HOHENSTEIN HTTI Tested for harmful substances. www.oeko-tex.com/standard100

Stand: 29.05.2024 - 11:51:01