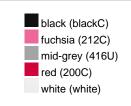

### Available colours

|                            | one size |
|----------------------------|----------|
| Weight in g                | 430 g    |
| VPE                        | 5/25     |
| (Pcs. per inner packaging  |          |
| / pcs. per outer packaging |          |

## Available colours

OEKO-TEX® Standard 100 Spa
OEKO-Tex® CONFIDENCE IN TEXTILES STANDARD 100 18.0.57944 HOHENSTEIN HTTI Tested for harmful substances. www.oeko-tex.com/standard100

Stand: 29.05.2024 - 11:51:01