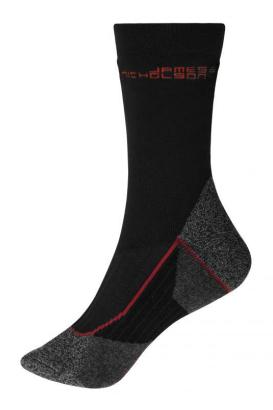

## Functional socks for ladies and men

Calf-high Warm and thermo-regulating Flat, pressure-free whipped seam Elastic, wide cuffs

**Fabric:** Outer fabric: 68% polyester, 18%

polyamide, 6% wool, 6% polypropylene, 2% elastane

# Available colours

black/red (blackC, 200C)