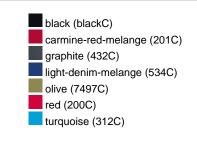

### Available colours

|                            | xs    | s     | М     | L     | XL    | XXL   | 3XL   |
|----------------------------|-------|-------|-------|-------|-------|-------|-------|
| Weight in g                | 474 g | 514 g | 552 g | 592 g | 632 g | 672 g | 712 g |
| VPE                        | 1/30  | 1/30  | 1/30  | 1/30  | 1/30  | 1/30  | 1/30  |
| (Pcs. per inner packaging  |       |       |       |       |       |       |       |
| / pcs. per outer packaging |       |       |       |       |       |       |       |

# Available colours