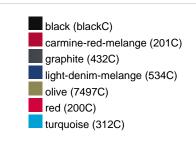

|
| VPE                        | 1/30  | 1/30  | 1/30  | 1/30  | 1/30  | 1/30  | 1/30  |
| (Pcs. per inner packaging  |       |       |       |       |       |       |       |
| / pcs. per outer packaging |       |       |       |       |       |       |       |

| Measurements in cm   | xs       | s        | М        | L        | XL       | XXL      | 3XL      |
|----------------------|----------|----------|----------|----------|----------|----------|----------|
| 1/2 chest            | 48,00 cm | 51,00 cm | 54,00 cm | 57,00 cm | 60,00 cm | 63,00 cm | 66,00 cm |
| length from shoulder | 62,00 cm | 64,00 cm | 66,00 cm | 68,00 cm | 70,00 cm | 71,00 cm | 72,00 cm |
| sleeve length        | 71,50 cm | 71,50 cm | 72,00 cm | 72,50 cm | 73,00 cm | 73,50 cm | 75,00 cm |

# Available colours













#### **OEKO-TEX® Standard 100**

OEKO-Tex® CONFIDENCE IN TEXTILES STANDARD 100 15.0.70467 HOHENSTEIN HTTI Tested for harmful substances. www.oeko-tex.com/standard100

# **OCS Standard blended 85%**

When manufacturing garments of myrtle beach and JAMES & NICHOLSON, the Organic Content Standard is a standard for verifying and tracking the exact content of organically grown materials in a final product. Among other things, the superordinate 'Content Claim Standard' defines with OCS the traceability of merchandise as well as the transparency within the production chain.

### Tear off!® Label

Our Tear off!® Label enables us to easily changethe neck label of T-shirts. We use a special transfer-technique for relabelling your T-shirts.

Stand: 29.05.2024 - 07:07:26