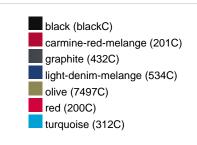

### Available colours

|                            | xs    | s     | М     | L     | XL    | XXL   | 3XL   |
|----------------------------|-------|-------|-------|-------|-------|-------|-------|
| Weight in g                | 474 g | 514 g | 552 g | 592 g | 632 g | 672 g | 712 g |
| VPE                        | 1/30  | 1/30  | 1/30  | 1/30  | 1/30  | 1/30  | 1/30  |
| (Pcs. per inner packaging  |       |       |       |       |       |       |       |
| / pcs. per outer packaging |       |       |       |       |       |       |       |

# Available colours

OEKO-Tex® CONFIDENCE IN TEXTILES STANDARD 100 15.0.70467 HOHENSTEIN HTTI Tested for harmful substances. www.oeko-tex.com/standard100