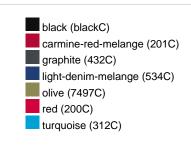

|
| VPE                        | 1/30  | 1/30  | 1/30  | 1/30  | 1/30  | 1/30  | 1/30  |
| (Pcs. per inner packaging  |       |       |       |       |       |       |       |
| / pcs. per outer packaging |       |       |       |       |       |       |       |

| Measurements in cm   | xs       | s        | М        | L        | XL       | XXL      | 3XL      |
|----------------------|----------|----------|----------|----------|----------|----------|----------|
| 1/2 chest            | 48,00 cm | 51,00 cm | 54,00 cm | 57,00 cm | 60,00 cm | 63,00 cm | 66,00 cm |
| length from shoulder | 62,00 cm | 64,00 cm | 66,00 cm | 68,00 cm | 70,00 cm | 71,00 cm | 72,00 cm |
| sleeve length        | 71,50 cm | 71,50 cm | 72,00 cm | 72,50 cm | 73,00 cm | 73,50 cm | 75,00 cm |

# Available colours









# OEKO-TEX® Standard 100

OEKO-Tex® CONFIDENCE IN TEXTILES STANDARD 100 15.0.70467 HOHENSTEIN HTTI Tested for harmful substances. www.oeko-tex.com/standard100



## **OCS Standard blended 85%**

When manufacturing garments of myrtle beach and JAMES & NICHOLSON, the Organic Content Standard is a standard for verifying and tracking the exact content of organically grown materials in a final product. Among other things, the superordinate 'Content Claim Standard' defines with OCS the traceability of merchandise as well as the transparency within the production chain.



### Tear off!® Label

Our Tear off!® Label enables us to easily changethe neck label of T-shirts. We use a special transfer-technique for relabelling your T-shirts.

Stand: 29.05.2024 - 10:12:57