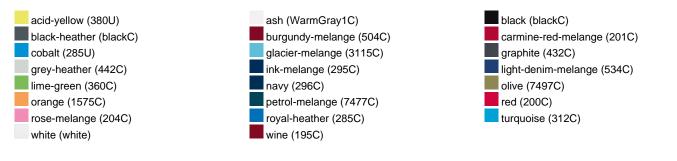

Care instructions:

Partner article:

Available colours

|                            | XS    | S     | М     | L     | XL    | XXL   | 3XL   |  |  |
|----------------------------|-------|-------|-------|-------|-------|-------|-------|--|--|
| Weight in g                | 327 g | 337 g | 366 g | 388 g | 415 g | 432 g | 450 g |  |  |
| VPE                        | 1/30  | 1/30  | 1/30  | 1/30  | 1/30  | 1/30  | 1/30  |  |  |
| (Pcs. per inner packaging  |       |       |       |       |       |       |       |  |  |
| / pcs. per outer packaging |       |       |       |       |       |       |       |  |  |

### Available colours