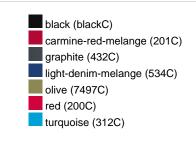

## Available colours

|                            | xs    | s     | М     | L     | XL    | XXL   | 3XL   |
|----------------------------|-------|-------|-------|-------|-------|-------|-------|
| Weight in g                | 327 g | 337 g | 366 g | 388 g | 415 g | 432 g | 450 g |
| VPE                        | 1/30  | 1/30  | 1/30  | 1/30  | 1/30  | 1/30  | 1/30  |
| (Pcs. per inner packaging  |       |       |       |       |       |       |       |
| / pcs. per outer packaging |       |       |       |       |       |       |       |

# Available colours

OEKO-Tex® CONFIDENCE IN TEXTILES STANDARD 100 15.0.70467 HOHENSTEIN HTTI Tested for harmful substances. www.oeko-tex.com/standard100