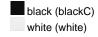

### Available colours

|                            | one size |
|----------------------------|----------|
| Weight in g                | 50 g     |
| VPE                        | 24/144   |
| (Pcs. per inner packaging  |          |
| / pcs. per outer packaging |          |

# Available colours

bright-yellow (809M)

royal (301C)