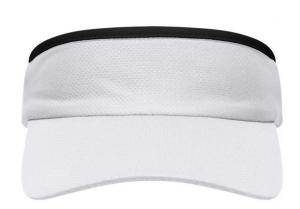

# Sunvisor made of soft mesh

Terry sweatband Elastic band at the back

**Fabric:** Outer fabric: 100% polyester

Country of origin: Volksrepublik China

Customs tariff number: 65050030