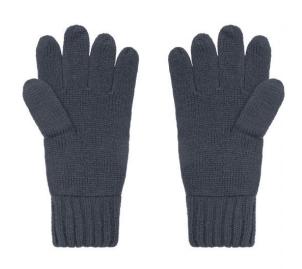

## Elegant knitted gloves made of melange yarns

Stocking stitch with twin-layer cuffs Cuffs with trendy rib pattern Available as a set with scarf and hat

**Fabric:** Outer fabric: 80% polyacrylic, 20%

polyamide

## Available colours

Stand: 01.06.2024 - 08:05:03

granite (423C)