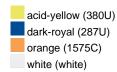

### Available colours

|                            | 30 x 50 cm |
|----------------------------|------------|
| Weight in g                | 60 g       |
| VPE                        | 5/250      |
| (Pcs. per inner packaging  |            |
| / pcs. per outer packaging |            |

#### Available colours

OEKO-TEX® Standard 100 Spa
OEKO-Tex® CONFIDENCE IN TEXTILES STANDARD 100 18.0.57944 HOHENSTEIN HTTI Tested for harmful substances. www.oeko-tex.com/standard100

Stand: 29.05.2024 - 05:19:19