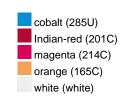

### Available colours

|                            | one size |
|----------------------------|----------|
| Weight in g                | 71 g     |
| VPE                        | 25/250   |
| (Pcs. per inner packaging  |          |
| / pcs. per outer packaging |          |

# Available colours

OEKO-TEX® Standard 100 Spa
OEKO-Tex® CONFIDENCE IN TEXTILES STANDARD 100 18.0.57944 HOHENSTEIN HTTI Tested for harmful substances. www.oeko-tex.com/standard100

Stand: 29.05.2024 - 04:02:54