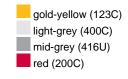

### Available colours

|                            | one size |
|----------------------------|----------|
| Weight in g                | 71 g     |
| VPE                        | 25/250   |
| (Pcs. per inner packaging  |          |
| / pcs. per outer packaging |          |

# Available colours

OEKO-TEX® Standard 100 Spa
OEKO-Tex® CONFIDENCE IN TEXTILES STANDARD 100 18.0.57944 HOHENSTEIN HTTI Tested for harmful substances. www.oeko-tex.com/standard100

Stand: 29.05.2024 - 04:02:54