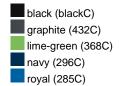

### Available colours

|                            | one size |
|----------------------------|----------|
| Weight in g                | 71 g     |
| VPE                        | 25/250   |
| (Pcs. per inner packaging  |          |
| / pcs. per outer packaging |          |

# Available colours

OEKO-TEX® Standard 100 Spa
OEKO-Tex® CONFIDENCE IN TEXTILES STANDARD 100 18.0.57944 HOHENSTEIN HTTI Tested for harmful substances. www.oeko-tex.com/standard100

Stand: 29.05.2024 - 04:02:54