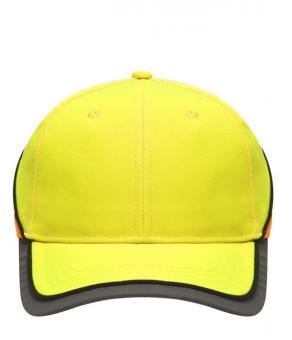

## Functional 6 panel cap in loud neon colours

2 embroidered ventilation holes 4 stitching lines on the peak Contrasting piping around the cap Laminated front panels Padded satin sweat band Reflective hook and loop fastener and border around the peak (without protective function/no PPE)

Available colours

neon-orange/neon-yellow (1505C, 809C)

neon-yellow/neon-orange (809C, 804C)

Features

6 Panel Division of cap into 6 segments. Advantage: One of the most popular cap shapes in Europe

Stand: 04.06.2024 - 21:50:35