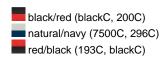

### Trendy children's hat made of smooth cotton

Piping on brim partly in contrasting colour 4 metal eyelets 8 stitching lines on the brim Padded satin sweatband Size: 54 cm/from the age of 4 Matching hat for adults see ref. MB012

Heavy brushed cotton

Fabric: Outer fabric (260 g/m²): 100%

cotton

Country of origin: Volksrepublik China

Customs tariff number: 65050090

#### Care instructions:



#### Partner article:



Fisherman Piping Hat Art-Nr.: MB012

### Available colours

|                            | one size |
|----------------------------|----------|
| Weight in g                | 54 g     |
| VPE                        | 50/200   |
| (Pcs. per inner packaging  |          |
| / pcs. per outer packaging |          |

## Available colours









### **OEKO-TEX® Stoff**

The fabric of this article has been tested for harmful substances and certified acc. to STANDARD 100 by OEKO-



# Caps to print on

Caps with this label are ideal for printing and embroidering. The construction of the caps leaves a lot of space so the cap is easy to decorate, with the logo presented to perfection.



# 5 Panel Cap

Division of cap into 5 segments. Advantage: A large advertising space without annoying seams on front panels

Stand: 29.05.2024 - 08:31:38