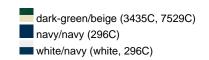

### Trendy children's hat made of smooth cotton

Piping on brim partly in contrasting colour 4 metal eyelets 8 stitching lines on the brim Padded satin sweatband Size: 54 cm/from the age of 4 Matching hat for adults see ref. MB012

Heavy brushed cotton

Fabric: Outer fabric (260 g/m²): 100%

cotton

Country of origin: Volksrepublik China

Customs tariff number: 65050090

#### Care instructions:



#### Partner article:



Fisherman Piping Hat Art-Nr.: MB012

### Available colours

|                            | one size |
|----------------------------|----------|
| Weight in g                | 54 g     |
| VPE                        | 50/200   |
| (Pcs. per inner packaging  |          |
| / pcs. per outer packaging |          |

## Available colours









### **OEKO-TEX® Stoff**

The fabric of this article has been tested for harmful substances and certified acc. to STANDARD 100 by OEKO-



# Caps to print on

Caps with this label are ideal for printing and embroidering. The construction of the caps leaves a lot of space so the cap is easy to decorate, with the logo presented to perfection.



# 5 Panel Cap

Division of cap into 5 segments. Advantage: A large advertising space without annoying seams on front panels

Stand: 29.05.2024 - 08:31:38