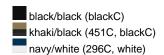

### Trendy children's hat made of smooth cotton

Piping on brim partly in contrasting colour 4 metal eyelets 8 stitching lines on the brim Padded satin sweatband Size: 54 cm/from the age of 4 Matching hat for adults see ref. MB012

Heavy brushed cotton

Fabric: Outer fabric (260 g/m²): 100%

cotton

Country of origin: Volksrepublik China

Customs tariff number: 65050090

#### Care instructions:



#### Partner article:



Fisherman Piping Hat Art-Nr.: MB012

### Available colours

|                            | one size |
|----------------------------|----------|
| Weight in g                | 54 g     |
| VPE                        | 50/200   |
| (Pcs. per inner packaging  |          |
| / pcs. per outer packaging |          |

## Available colours









### **OEKO-TEX® Stoff**

The fabric of this article has been tested for harmful substances and certified acc. to STANDARD 100 by OEKO-



# Caps to print on

Caps with this label are ideal for printing and embroidering. The construction of the caps leaves a lot of space so the cap is easy to decorate, with the logo presented to perfection.



# 5 Panel Cap

Division of cap into 5 segments. Advantage: A large advertising space without annoying seams on front panels

Stand: 29.05.2024 - 08:31:38