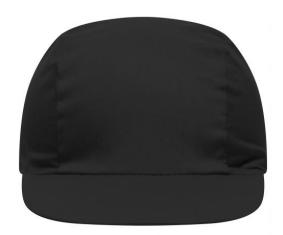

# Promo cap with vertical panel and elastic band

Low-profile Cotton sweatband

**Fabric:** Outer fabric (165 g/m²): 100%

cotton

Country of origin: Volksrepublik China

Customs tariff number: 65050030

#### 3 Panel

Division of cap into 3 segments. Advantage: A large advertising space without annoying seams on front- and side-panels

Stand: 01.06.2024 - 01:40:05