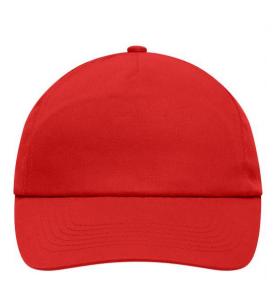

## Promo cap with flap-lamination in front panel

4 embroidered ventilation holes 6 stitching lines on the peak Cotton sweatband Hook and loop fastener

Fabric:

Country of origin:

Outer fabric (165 g/m<sup>2</sup>): 100% cotton

Available colours

black (blackC) white (white)

navy (296C)

signal-red (199C)

Caps to print on Caps with this label are ideal for printing and embroidering. The construction of the caps leaves a lot of space so the cap is easy to decorate, with the logo presented to perfection.

5 Panel Cap Division of cap into 5 segments. Advantage: A large advertising space without annoying seams on front panels

Stand: 29.05.2024 - 06:11:20