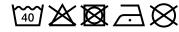

## Durable garment bag with high-quality embroidered James & Nicholson logo

Suitable for 8-12 clothes hangers Long zip fastener to close Additional cord made of cotton/polyester Measurements: 90 cm long, 50 cm wide, 30 cm deep

**Fabric:** Outer fabric: 65% polyester, 35%

cotton

Country of origin: Bangladesch

Customs tariff number: 63053900

## Care instructions:



## Available colours

|                            | one size |
|----------------------------|----------|
| Weight in g                | 494 g    |
| VPE                        | 1/30     |
| (Pcs. per inner packaging  |          |
| / pcs. per outer packaging |          |

Available colours

dark-grey (7538C)

Stand: 04.06.2024 - 07:36:42