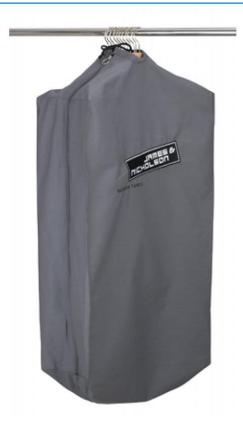

## Durable garment bag with high-quality embroidered James & Nicholson logo

Suitable for 8-12 clothes hangers Long zip fastener to close Additional cord made of cotton/polyester Measurements: 90 cm long, 50 cm wide, 30 cm deep

**Fabric:** Outer fabric: 65% polyester, 35%

cotton

Country of origin: Bangladesch

Customs tariff number: 63053900

Available colours

dark-grey (7538C)

Stand: 04.06.2024 - 07:36:42