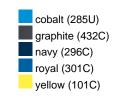

#### Available colours

|                            | one size |
|----------------------------|----------|
| Weight in g                | 430 g    |
| VPE                        | 5/25     |
| (Pcs. per inner packaging  |          |
| / pcs. per outer packaging |          |

## Available colours

OEKO-TEX® Standard 100 Spa
OEKO-Tex® CONFIDENCE IN TEXTILES STANDARD 100 18.0.57944 HOHENSTEIN HTTI Tested for harmful substances. www.oeko-tex.com/standard100

Stand: 01.06.2024 - 14:04:49