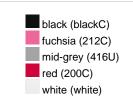

#### Available colours

|                            | one size |
|----------------------------|----------|
| Weight in g                | 430 g    |
| VPE                        | 5/25     |
| (Pcs. per inner packaging  |          |
| / pcs. per outer packaging |          |

## Available colours

OEKO-TEX® Standard 100 Spa
OEKO-Tex® CONFIDENCE IN TEXTILES STANDARD 100 18.0.57944 HOHENSTEIN HTTI Tested for harmful substances. www.oeko-tex.com/standard100

Stand: 01.06.2024 - 14:04:49