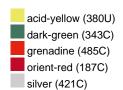

#### Available colours

|                            | one size |
|----------------------------|----------|
| Weight in g                | 430 g    |
| VPE                        | 5/25     |
| (Pcs. per inner packaging  |          |
| / pcs. per outer packaging |          |

## Available colours

OEKO-TEX® Standard 100 Spa
OEKO-Tex® CONFIDENCE IN TEXTILES STANDARD 100 18.0.57944 HOHENSTEIN HTTI Tested for harmful substances. www.oeko-tex.com/standard100

Stand: 01.06.2024 - 14:04:49