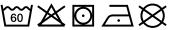

# **MB443 Bath Towel**





### Bath towel in fashionable design

Pleasantly soft cotton terry, combed ring-spun organic-cotton Optimum absorbency Selection of fashionable, bright colours 70 x 140 cm

Fabric: Outer fabric (420 g/m²): 100%

cotton

Türkiye Country of origin:

Customs tariff number: 63026000

## Care instructions:









#### Available colours

|                            | one size |
|----------------------------|----------|
| Weight in g                | 430 g    |
| VPE                        | 5/25     |
| (Pcs. per inner packaging  |          |
| / pcs. per outer packaging |          |

| Measurements in cm | one size  |
|--------------------|-----------|
| Length             | 140,00 cm |
| Width              | 70,00 cm  |
| Distance between   | 9,00 cm   |
| border and edge    |           |
| Distance between   | 3,80 cm   |
| border and edge    |           |

## Available colours









OEKO-TEX® Standard 100 Spa
OEKO-Tex® CONFIDENCE IN TEXTILES STANDARD 100 18.0.57944 HOHENSTEIN HTTI Tested for harmful substances. www.oeko-tex.com/standard100

Stand: 01.06.2024 - 14:04:49