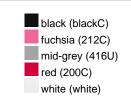

#### Available colours

|                            | one size |
|----------------------------|----------|
| Weight in g                | 430 g    |
| VPE                        | 5/25     |
| (Pcs. per inner packaging  |          |
| / pcs. per outer packaging |          |

## Available colours

OEKO-TEX® Standard 100 Spa
OEKO-Tex® CONFIDENCE IN TEXTILES STANDARD 100 18.0.57944 HOHENSTEIN HTTI Tested for harmful substances. www.oeko-tex.com/standard100

Stand: 03.06.2024 - 11:25:36