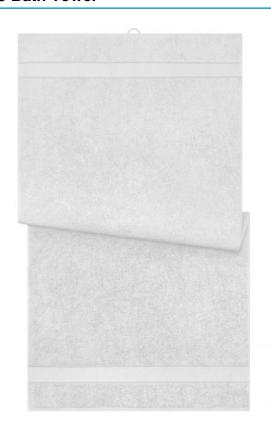

### Bath towel in fashionable design

Pleasantly soft cotton terry, combed ring-spun organic-cotton Optimum absorbency Selection of fashionable, bright colours 70 x 140 cm

Fabric: Outer fabric (420 g/m²): 100%

| Measurements in cm | one size  |
|--------------------|-----------|
| Length             | 140,00 cm |
| Width              | 70,00 cm  |
| Distance between   | 9,00 cm   |
| border and edge    |           |
| Distance between   | 3,80 cm   |
| border and edge    |           |