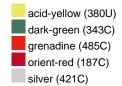

#### Available colours

|                            | one size |
|----------------------------|----------|
| Weight in g                | 430 g    |
| VPE                        | 5/25     |
| (Pcs. per inner packaging  |          |
| / pcs. per outer packaging |          |

## Available colours

OEKO-TEX® Standard 100 Spa
OEKO-Tex® CONFIDENCE IN TEXTILES STANDARD 100 18.0.57944 HOHENSTEIN HTTI Tested for harmful substances. www.oeko-tex.com/standard100

Stand: 03.06.2024 - 11:25:36