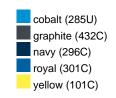

#### Available colours

|                            | one size |
|----------------------------|----------|
| Weight in g                | 430 g    |
| VPE                        | 5/25     |
| (Pcs. per inner packaging  |          |
| / pcs. per outer packaging |          |

## Available colours

OEKO-TEX® Standard 100 Spa
OEKO-Tex® CONFIDENCE IN TEXTILES STANDARD 100 18.0.57944 HOHENSTEIN HTTI Tested for harmful substances. www.oeko-tex.com/standard100

Stand: 03.06.2024 - 11:25:36