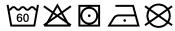

# **MB443 Bath Towel**





### Bath towel in fashionable design

Pleasantly soft cotton terry, combed ring-spun organic-cotton Optimum absorbency Selection of fashionable, bright colours 70 x 140 cm

Fabric: Outer fabric (420 g/m²): 100%

cotton

Türkiye Country of origin:

Customs tariff number: 63026000

# Care instructions:









#### Available colours

|                            | one size |
|----------------------------|----------|
| Weight in g                | 430 g    |
| VPE                        | 5/25     |
| (Pcs. per inner packaging  |          |
| / pcs. per outer packaging |          |

| Measurements in cm | one size  |
|--------------------|-----------|
| Length             | 140,00 cm |
| Width              | 70,00 cm  |
| Distance between   | 9,00 cm   |
| border and edge    |           |
| Distance between   | 3,80 cm   |
| border and edge    |           |

## Available colours









OEKO-TEX® Standard 100 Spa
OEKO-Tex® CONFIDENCE IN TEXTILES STANDARD 100 18.0.57944 HOHENSTEIN HTTI Tested for harmful substances. www.oeko-tex.com/standard100

Stand: 01.06.2024 - 09:31:01