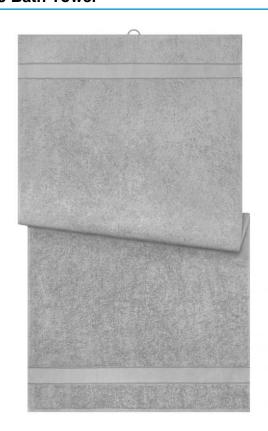

### Bath towel in fashionable design

Pleasantly soft cotton terry, combed ring-spun organic-cotton Optimum absorbency Selection of fashionable, bright colours 70 x 140 cm

Fabric: Outer fabric (420 g/m²): 100%