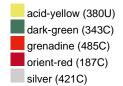

### Available colours

|                            | one size |
|----------------------------|----------|
| Weight in g                | 430 g    |
| VPE                        | 5/25     |
| (Pcs. per inner packaging  |          |
| / pcs. per outer packaging |          |

## Available colours

OEKO-TEX® Standard 100 Spa
OEKO-Tex® CONFIDENCE IN TEXTILES STANDARD 100 18.0.57944 HOHENSTEIN HTTI Tested for harmful substances. www.oeko-tex.com/standard100

Stand: 03.06.2024 - 12:02:20