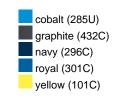

### Available colours

|                            | one size |
|----------------------------|----------|
| Weight in g                | 430 g    |
| VPE                        | 5/25     |
| (Pcs. per inner packaging  |          |
| / pcs. per outer packaging |          |

## Available colours

OEKO-TEX® Standard 100 Spa
OEKO-Tex® CONFIDENCE IN TEXTILES STANDARD 100 18.0.57944 HOHENSTEIN HTTI Tested for harmful substances. www.oeko-tex.com/standard100

Stand: 03.06.2024 - 12:02:20