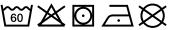

# **MB443 Bath Towel**





## Bath towel in fashionable design

Pleasantly soft cotton terry, combed ring-spun organic-cotton Optimum absorbency Selection of fashionable, bright colours 70 x 140 cm

Fabric: Outer fabric (420 g/m²): 100%

cotton

Türkiye Country of origin:

Customs tariff number: 63026000

# Care instructions:









### Available colours

|                            | one size |
|----------------------------|----------|
| Weight in g                | 430 g    |
| VPE                        | 5/25     |
| (Pcs. per inner packaging  |          |
| / pcs. per outer packaging |          |

| Measurements in cm | one size  |
|--------------------|-----------|
| Length             | 140,00 cm |
| Width              | 70,00 cm  |
| Distance between   | 9,00 cm   |
| border and edge    |           |
| Distance between   | 3,80 cm   |
| border and edge    |           |

## Available colours









OEKO-TEX® Standard 100 Spa
OEKO-Tex® CONFIDENCE IN TEXTILES STANDARD 100 18.0.57944 HOHENSTEIN HTTI Tested for harmful substances. www.oeko-tex.com/standard100

Stand: 03.06.2024 - 12:02:20