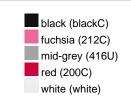

### Available colours

|                            | one size |
|----------------------------|----------|
| Weight in g                | 430 g    |
| VPE                        | 5/25     |
| (Pcs. per inner packaging  |          |
| / pcs. per outer packaging |          |

## Available colours

OEKO-TEX® Standard 100 Spa
OEKO-Tex® CONFIDENCE IN TEXTILES STANDARD 100 18.0.57944 HOHENSTEIN HTTI Tested for harmful substances. www.oeko-tex.com/standard100

Stand: 03.06.2024 - 12:02:20