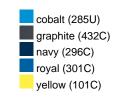

#### Available colours

|                            | one size |
|----------------------------|----------|
| Weight in g                | 430 g    |
| VPE                        | 5/25     |
| (Pcs. per inner packaging  |          |
| / pcs. per outer packaging |          |

## Available colours

OEKO-TEX® Standard 100 Spa
OEKO-Tex® CONFIDENCE IN TEXTILES STANDARD 100 18.0.57944 HOHENSTEIN HTTI Tested for harmful substances. www.oeko-tex.com/standard100

Stand: 01.06.2024 - 14:20:09