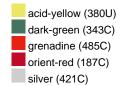

#### Available colours

|                            | one size |
|----------------------------|----------|
| Weight in g                | 430 g    |
| VPE                        | 5/25     |
| (Pcs. per inner packaging  |          |
| / pcs. per outer packaging |          |

## Available colours

OEKO-TEX® Standard 100 Spa
OEKO-Tex® CONFIDENCE IN TEXTILES STANDARD 100 18.0.57944 HOHENSTEIN HTTI Tested for harmful substances. www.oeko-tex.com/standard100

Stand: 01.06.2024 - 14:20:09