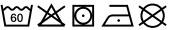

# **MB443 Bath Towel**





### Bath towel in fashionable design

Pleasantly soft cotton terry, combed ring-spun organic-cotton Optimum absorbency Selection of fashionable, bright colours 70 x 140 cm

Fabric: Outer fabric (420 g/m²): 100%

cotton

Türkiye Country of origin:

Customs tariff number: 63026000

## Care instructions:









#### Available colours

|                            | one size |
|----------------------------|----------|
| Weight in g                | 430 g    |
| VPE                        | 5/25     |
| (Pcs. per inner packaging  |          |
| / pcs. per outer packaging |          |

| Measurements in cm | one size  |
|--------------------|-----------|
| Length             | 140,00 cm |
| Width              | 70,00 cm  |
| Distance between   | 9,00 cm   |
| border and edge    |           |
| Distance between   | 3,80 cm   |
| border and edge    |           |

## Available colours









OEKO-TEX® Standard 100 Spa
OEKO-Tex® CONFIDENCE IN TEXTILES STANDARD 100 18.0.57944 HOHENSTEIN HTTI Tested for harmful substances. www.oeko-tex.com/standard100

Stand: 01.06.2024 - 14:20:09