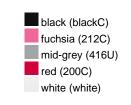

#### Available colours

|                            | one size |
|----------------------------|----------|
| Weight in g                | 430 g    |
| VPE                        | 5/25     |
| (Pcs. per inner packaging  |          |
| / pcs. per outer packaging |          |

## Available colours

OEKO-TEX® Standard 100 Spa
OEKO-Tex® CONFIDENCE IN TEXTILES STANDARD 100 18.0.57944 HOHENSTEIN HTTI Tested for harmful substances. www.oeko-tex.com/standard100

Stand: 01.06.2024 - 14:20:09