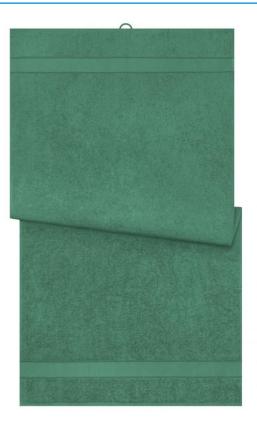

## Bath towel in fashionable design

Pleasantly soft cotton terry, combed ring-spun organic-cotton Optimum absorbency Selection of fashionable, bright colours 70 x 140 cm

Fabric:

Outer fabric (420 g/m<sup>2</sup>): 100% cotton

| Measurements in cm | one size  |
|--------------------|-----------|
| Length             | 140,00 cm |
| Width              | 70,00 cm  |
| Distance between   | 9,00 cm   |
| border and edge    |           |
| Distance between   | 3,80 cm   |
| border and edge    |           |