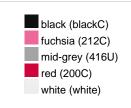

#### Available colours

|                            | one size |
|----------------------------|----------|
| Weight in g                | 430 g    |
| VPE                        | 5/25     |
| (Pcs. per inner packaging  |          |
| / pcs. per outer packaging |          |

## Available colours

OEKO-TEX® Standard 100 Spa
OEKO-Tex® CONFIDENCE IN TEXTILES STANDARD 100 18.0.57944 HOHENSTEIN HTTI Tested for harmful substances. www.oeko-tex.com/standard100

Stand: 03.06.2024 - 11:03:19