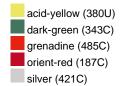

#### Available colours

|                            | one size |
|----------------------------|----------|
| Weight in g                | 430 g    |
| VPE                        | 5/25     |
| (Pcs. per inner packaging  |          |
| / pcs. per outer packaging |          |

## Available colours

OEKO-TEX® Standard 100 Spa
OEKO-Tex® CONFIDENCE IN TEXTILES STANDARD 100 18.0.57944 HOHENSTEIN HTTI Tested for harmful substances. www.oeko-tex.com/standard100

Stand: 03.06.2024 - 11:03:19