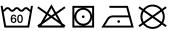

# **MB443 Bath Towel**





### Bath towel in fashionable design

Pleasantly soft cotton terry, combed ring-spun organic-cotton Optimum absorbency Selection of fashionable, bright colours 70 x 140 cm

Fabric: Outer fabric (420 g/m²): 100%

cotton

Türkiye Country of origin:

Customs tariff number: 63026000

# Care instructions:









#### Available colours

|                            | one size |
|----------------------------|----------|
| Weight in g                | 430 g    |
| VPE                        | 5/25     |
| (Pcs. per inner packaging  |          |
| / pcs. per outer packaging |          |

| Measurements in cm | one size  |
|--------------------|-----------|
| Length             | 140,00 cm |
| Width              | 70,00 cm  |
| Distance between   | 9,00 cm   |
| border and edge    |           |
| Distance between   | 3,80 cm   |
| border and edge    |           |

## Available colours









OEKO-TEX® Standard 100 Spa
OEKO-Tex® CONFIDENCE IN TEXTILES STANDARD 100 18.0.57944 HOHENSTEIN HTTI Tested for harmful substances. www.oeko-tex.com/standard100

Stand: 03.06.2024 - 11:03:19