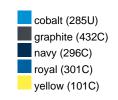

#### Available colours

|                            | one size |
|----------------------------|----------|
| Weight in g                | 430 g    |
| VPE                        | 5/25     |
| (Pcs. per inner packaging  |          |
| / pcs. per outer packaging |          |

## Available colours

OEKO-TEX® Standard 100 Spa
OEKO-Tex® CONFIDENCE IN TEXTILES STANDARD 100 18.0.57944 HOHENSTEIN HTTI Tested for harmful substances. www.oeko-tex.com/standard100

Stand: 03.06.2024 - 11:03:19