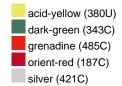

### Available colours

|                            | one size |
|----------------------------|----------|
| Weight in g                | 222 g    |
| VPE                        | 5/50     |
| (Pcs. per inner packaging  |          |
| / pcs. per outer packaging |          |

## Available colours

OEKO-TEX® Standard 100 Spa
OEKO-Tex® CONFIDENCE IN TEXTILES STANDARD 100 18.0.57944 HOHENSTEIN HTTI Tested for harmful substances. www.oeko-tex.com/standard100

Stand: 03.06.2024 - 09:28:04