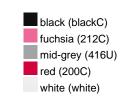

### Available colours

|                            | one size |
|----------------------------|----------|
| Weight in g                | 222 g    |
| VPE                        | 5/50     |
| (Pcs. per inner packaging  |          |
| / pcs. per outer packaging |          |

## Available colours

OEKO-TEX® Standard 100 Spa
OEKO-Tex® CONFIDENCE IN TEXTILES STANDARD 100 18.0.57944 HOHENSTEIN HTTI Tested for harmful substances. www.oeko-tex.com/standard100

Stand: 03.06.2024 - 09:28:04