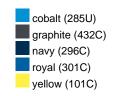

### Available colours

|                            | one size |
|----------------------------|----------|
| Weight in g                | 222 g    |
| VPE                        | 5/50     |
| (Pcs. per inner packaging  |          |
| / pcs. per outer packaging |          |

## Available colours

OEKO-TEX® Standard 100 Spa
OEKO-Tex® CONFIDENCE IN TEXTILES STANDARD 100 18.0.57944 HOHENSTEIN HTTI Tested for harmful substances. www.oeko-tex.com/standard100

Stand: 03.06.2024 - 11:53:05