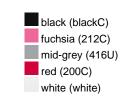

### Available colours

|                            | one size |
|----------------------------|----------|
| Weight in g                | 222 g    |
| VPE                        | 5/50     |
| (Pcs. per inner packaging  |          |
| / pcs. per outer packaging |          |

## Available colours

OEKO-TEX® Standard 100 Spa
OEKO-Tex® CONFIDENCE IN TEXTILES STANDARD 100 18.0.57944 HOHENSTEIN HTTI Tested for harmful substances. www.oeko-tex.com/standard100

Stand: 03.06.2024 - 11:53:05