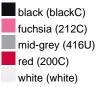

## Available colours

|                            | one size |
|----------------------------|----------|
| Weight in g                | 222 g    |
| VPE                        | 5/50     |
| (Pcs. per inner packaging  |          |
| / pcs. per outer packaging |          |

## Available colours

OEKO-TEX® Standard 100 Spa OEKO-Tex® CONFIDENCE IN TEXTILES STANDARD 100 18.0.57944 HOHENSTEIN HTTI Tested for harmful substances. www.oeko-tex.com/standard100

Stand: 01.06.2024 - 18:16:26