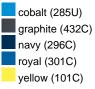

## Available colours

|                            | one size |
|----------------------------|----------|
| Weight in g                | 222 g    |
| VPE                        | 5/50     |
| (Pcs. per inner packaging  |          |
| / pcs. per outer packaging |          |

## Available colours

OEKO-TEX® Standard 100 Spa OEKO-Tex® CONFIDENCE IN TEXTILES STANDARD 100 18.0.57944 HOHENSTEIN HTTI Tested for harmful substances. www.oeko-tex.com/standard100

Stand: 01.06.2024 - 18:16:26