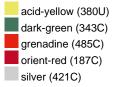

## Available colours

|                            | one size |
|----------------------------|----------|
| Weight in g                | 222 g    |
| VPE                        | 5/50     |
| (Pcs. per inner packaging  |          |
| / pcs. per outer packaging |          |

## Available colours

OEKO-TEX® Standard 100 Spa OEKO-Tex® CONFIDENCE IN TEXTILES STANDARD 100 18.0.57944 HOHENSTEIN HTTI Tested for harmful substances. www.oeko-tex.com/standard100

Stand: 01.06.2024 - 18:16:26