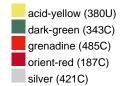

#### Available colours

|                            | one size |
|----------------------------|----------|
| Weight in g                | 222 g    |
| VPE                        | 5/50     |
| (Pcs. per inner packaging  |          |
| / pcs. per outer packaging |          |