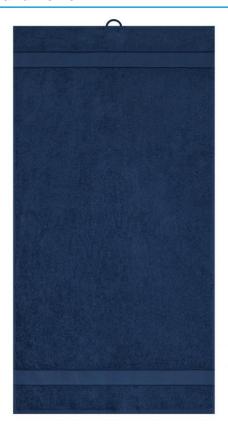

### Towel in fashionable design

Pleasantly soft cotton terry, combed ring-spun organic-cotton Optimum absorbency Selection of fashionable, bright colours 50 x 100 cm

Fabric: Outer fabric (420 g/m²): 100%

#### Available colours

|                            | one size |
|----------------------------|----------|
| Weight in g                | 222 g    |
| VPE                        | 5/50     |
| (Pcs. per inner packaging  |          |
| / pcs. per outer packaging |          |

| Measurements in cm | one size  |
|--------------------|-----------|
| Length             | 100,00 cm |
| Width              | 50,00 cm  |
| Distance between   | 8,00 cm   |
| border and edge    |           |
| Distance between   | 3,80 cm   |
| border and edge    |           |