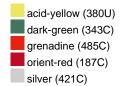

#### Available colours

|                            | one size |
|----------------------------|----------|
| Weight in g                | 222 g    |
| VPE                        | 5/50     |
| (Pcs. per inner packaging  |          |
| / pcs. per outer packaging |          |

## Available colours

OEKO-TEX® Standard 100 Spa
OEKO-Tex® CONFIDENCE IN TEXTILES STANDARD 100 18.0.57944 HOHENSTEIN HTTI Tested for harmful substances. www.oeko-tex.com/standard100

Stand: 03.06.2024 - 12:58:29