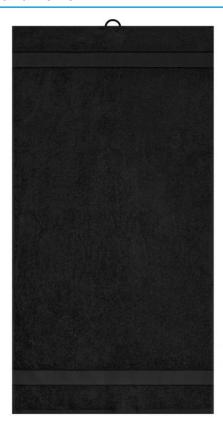

# **MB442 Hand Towel**

#### Towel in fashionable design

Pleasantly soft cotton terry, combed ring-spun organic-cotton Optimum absorbency Selection of fashionable, bright colours 50 x 100 cm

Fabric: Outer fabric (420 g/m²): 100%