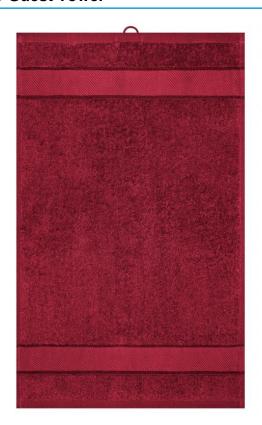

## Guest towel in fashionable design

Pleasantly soft cotton terry, combed ring-spun organic-cotton Optimum absorbency Selection of fashionable, bright colours 30 x 50 cm

Fabric: Outer fabric (420 g/m²): 100%

cotton

Türkiye Country of origin:

**Customs tariff number:** 63026000