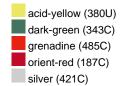

### Available colours

|                            | one size |
|----------------------------|----------|
| Weight in g                | 73 g     |
| VPE                        | 5/250    |
| (Pcs. per inner packaging  |          |
| / pcs. per outer packaging |          |

## Available colours

OEKO-TEX® Standard 100 Spa
OEKO-Tex® CONFIDENCE IN TEXTILES STANDARD 100 18.0.57944 HOHENSTEIN HTTI Tested for harmful substances. www.oeko-tex.com/standard100

Stand: 01.06.2024 - 18:24:41