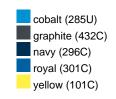

### Available colours

|                            | one size |
|----------------------------|----------|
| Weight in g                | 73 g     |
| VPE                        | 5/250    |
| (Pcs. per inner packaging  |          |
| / pcs. per outer packaging |          |

## Available colours

OEKO-TEX® Standard 100 Spa
OEKO-Tex® CONFIDENCE IN TEXTILES STANDARD 100 18.0.57944 HOHENSTEIN HTTI Tested for harmful substances. www.oeko-tex.com/standard100

Stand: 01.06.2024 - 18:24:41