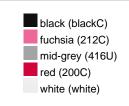

### Available colours

|                            | one size |
|----------------------------|----------|
| Weight in g                | 73 g     |
| VPE                        | 5/250    |
| (Pcs. per inner packaging  |          |
| / pcs. per outer packaging |          |

## Available colours

OEKO-TEX® Standard 100 Spa
OEKO-Tex® CONFIDENCE IN TEXTILES STANDARD 100 18.0.57944 HOHENSTEIN HTTI Tested for harmful substances. www.oeko-tex.com/standard100

Stand: 01.06.2024 - 18:24:41