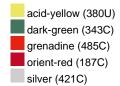

### Available colours

|                            | one size |
|----------------------------|----------|
| Weight in g                | 73 g     |
| VPE                        | 5/250    |
| (Pcs. per inner packaging  |          |
| / pcs. per outer packaging |          |

## Available colours

OEKO-TEX® Standard 100 Spa
OEKO-Tex® CONFIDENCE IN TEXTILES STANDARD 100 18.0.57944 HOHENSTEIN HTTI Tested for harmful substances. www.oeko-tex.com/standard100

Stand: 01.06.2024 - 13:49:47