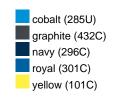

### Available colours

|                            | one size |
|----------------------------|----------|
| Weight in g                | 73 g     |
| VPE                        | 5/250    |
| (Pcs. per inner packaging  |          |
| / pcs. per outer packaging |          |

## Available colours

OEKO-TEX® Standard 100 Spa
OEKO-Tex® CONFIDENCE IN TEXTILES STANDARD 100 18.0.57944 HOHENSTEIN HTTI Tested for harmful substances. www.oeko-tex.com/standard100

Stand: 01.06.2024 - 13:49:47