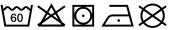

# **MB441 Guest Towel**





#### Guest towel in fashionable design

Pleasantly soft cotton terry, combed ring-spun organic-cotton Optimum absorbency Selection of fashionable, bright colours 30 x 50 cm

Fabric: Outer fabric (420 g/m²): 100%

cotton

Türkiye Country of origin:

Customs tariff number: 63026000

# Care instructions:









### Available colours

|                            | one size |
|----------------------------|----------|
| Weight in g                | 73 g     |
| VPE                        | 5/250    |
| (Pcs. per inner packaging  |          |
| / pcs. per outer packaging |          |

| Measurements in cm | one size |
|--------------------|----------|
| Length             | 50,00 cm |
| Width              | 30,00 cm |
| Distance between   | 5,00 cm  |
| border and edge    |          |
| Distance between   | 3,00 cm  |
| border and edge    |          |

## Available colours









OEKO-TEX® Standard 100 Spa
OEKO-Tex® CONFIDENCE IN TEXTILES STANDARD 100 18.0.57944 HOHENSTEIN HTTI Tested for harmful substances. www.oeko-tex.com/standard100

Stand: 01.06.2024 - 13:49:47