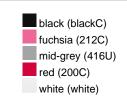

### Available colours

|                            | one size |
|----------------------------|----------|
| Weight in g                | 73 g     |
| VPE                        | 5/250    |
| (Pcs. per inner packaging  |          |
| / pcs. per outer packaging |          |

## Available colours

OEKO-TEX® Standard 100 Spa
OEKO-Tex® CONFIDENCE IN TEXTILES STANDARD 100 18.0.57944 HOHENSTEIN HTTI Tested for harmful substances. www.oeko-tex.com/standard100

Stand: 01.06.2024 - 13:49:47