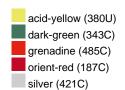

### Available colours

|                            | one size |
|----------------------------|----------|
| Weight in g                | 73 g     |
| VPE                        | 5/250    |
| (Pcs. per inner packaging  |          |
| / pcs. per outer packaging |          |

## Available colours

OEKO-TEX® Standard 100 Spa
OEKO-Tex® CONFIDENCE IN TEXTILES STANDARD 100 18.0.57944 HOHENSTEIN HTTI Tested for harmful substances. www.oeko-tex.com/standard100

Stand: 03.06.2024 - 13:18:38