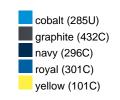

### Available colours

|                            | one size |
|----------------------------|----------|
| Weight in g                | 73 g     |
| VPE                        | 5/250    |
| (Pcs. per inner packaging  |          |
| / pcs. per outer packaging |          |

## Available colours

OEKO-TEX® Standard 100 Spa
OEKO-Tex® CONFIDENCE IN TEXTILES STANDARD 100 18.0.57944 HOHENSTEIN HTTI Tested for harmful substances. www.oeko-tex.com/standard100

Stand: 03.06.2024 - 13:18:38