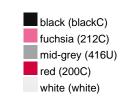

### Available colours

|                            | one size |
|----------------------------|----------|
| Weight in g                | 73 g     |
| VPE                        | 5/250    |
| (Pcs. per inner packaging  |          |
| / pcs. per outer packaging |          |

## Available colours

OEKO-TEX® Standard 100 Spa
OEKO-Tex® CONFIDENCE IN TEXTILES STANDARD 100 18.0.57944 HOHENSTEIN HTTI Tested for harmful substances. www.oeko-tex.com/standard100

Stand: 03.06.2024 - 13:18:38