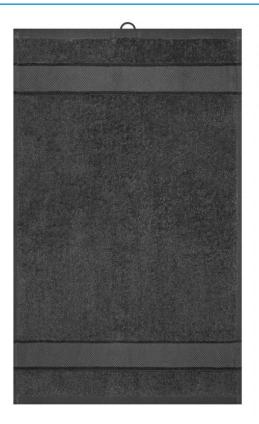

## Guest towel in fashionable design

Pleasantly soft cotton terry, combed ring-spun organic-cotton Optimum absorbency Selection of fashionable, bright colours 30 x 50 cm

Fabric:

Outer fabric (420 g/m<sup>2</sup>): 100% cotton

| Measurements in cm | one size |
|--------------------|----------|
| Length             | 50,00 cm |
| Width              | 30,00 cm |
| Distance between   | 5,00 cm  |
| border and edge    |          |
| Distance between   | 3,00 cm  |
| border and edge    |          |