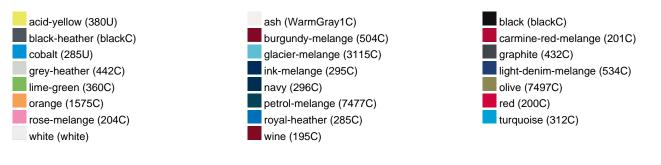

1/30  | 1/30  | 1/30  | 1/30  | 1/30  | 1/30  | 1/30  |  |  |  |  |
| (Pcs. per inner packaging  |       |       |       |       |       |       |       |  |  |  |  |
| / pcs. per outer packaging |       |       |       |       |       |       |       |  |  |  |  |

| Measurements in cm   | XS       | S        | М        | L        | XL       | XXL      | 3XL      |
|----------------------|----------|----------|----------|----------|----------|----------|----------|
| 1/2 chest            | 48,00 cm | 50,00 cm | 53,00 cm | 56,00 cm | 59,00 cm | 62,00 cm | 66,00 cm |
| length from shoulder | 62,00 cm | 64,00 cm | 66,00 cm | 68,00 cm | 70,00 cm | 71,00 cm | 72,00 cm |
| sleeve length        | 61,00 cm | 62,00 cm | 63,00 cm | 64,00 cm | 65,00 cm | 66,00 cm | 67,00 cm |

## Available colours



### Features



#### Contains 85% Organically Grown Cotton Certified OCS by CU853836

# OCS Standard blended 85%

**OEKO-TEX® Standard 100** 

substances. www.oeko-tex.com/standard100

When manufacturing garments of myrtle beach and JAMES & NICHOLSON, the Organic Content Standard is a standard for verifying and tracking the exact content of organically grown materials in a final product. Among other things, the superordinate 'Content Claim Standard' defines with OCS the traceability of merchandise as well as the transparency within the production chain.

OEKO-Tex® CONFIDENCE IN TEXTILES STANDARD 100 15.0.70467 HOHENSTEIN HTTI Tested for harmful



## Tear off!® Label

Our Tear off!® Label enables us to easily changethe neck label of T-shirts. We use a special transfer-technique for relab