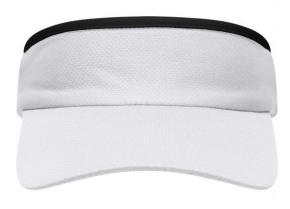

## Sunvisor made of soft mesh

Terry sweatband Elastic band at the back

Fabric:

Outer fabric: 100% polyester

Volksrepublik China

Customs tariff number:

65050030

Care instructions:

Country of origin:

Available colours

|                            | one size |
|----------------------------|----------|
| Weight in g                | 50 g     |
| VPE                        | 24/144   |
| (Pcs. per inner packaging  |          |
| / pcs. per outer packaging |          |

Available colours

black (blackC) white (white)

bright-yellow (809M)

royal (301C)

Features

**OEKO-TEX®** Stoff

The fabric of this article has been tested for harmful substances and certified acc. to STANDARD 100 by OEKO-TEX®