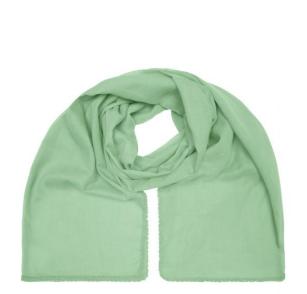

## Fashionable scarf with decorative border along the edge

Effective look

Soft and pleasant to wear Measurements: 170 x 70 cm

**Fabric:** Outer fabric (50 g/m²): 100% cotton

Country of origin: Volksrepublik China