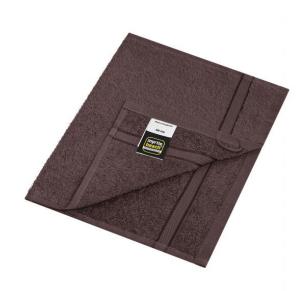

## Guest towel in discreet design

Pleasantly soft cotton terry Fashionable colour blaze

Fabric: Outer fabric (400 g/m²): 100%

Country of origin: Türkiye

**Customs tariff number:** 63026000