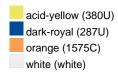

### Available colours

|                            | 30 x 50 cm |
|----------------------------|------------|
| Weight in g                | 60 g       |
| VPE                        | 5/250      |
| (Pcs. per inner packaging  |            |
| / pcs. per outer packaging |            |

#### Available colours

OEKO-TEX® Standard 100 Spa
OEKO-Tex® CONFIDENCE IN TEXTILES STANDARD 100 18.0.57944 HOHENSTEIN HTTI Tested for harmful substances. www.oeko-tex.com/standard100

Stand: 03.06.2024 - 12:38:07