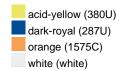

### Available colours

|                            | 30 x 50 cm |
|----------------------------|------------|
| Weight in g                | 60 g       |
| VPE                        | 5/250      |
| (Pcs. per inner packaging  |            |
| / pcs. per outer packaging |            |

#### Available colours

OEKO-TEX® Standard 100 Spa
OEKO-Tex® CONFIDENCE IN TEXTILES STANDARD 100 18.0.57944 HOHENSTEIN HTTI Tested for harmful substances. www.oeko-tex.com/standard100

Stand: 03.06.2024 - 09:17:43