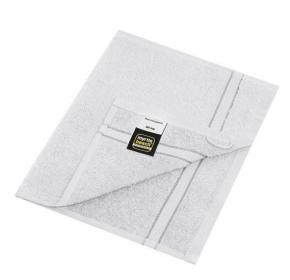

Guest towel in discreet design

Pleasantly soft cotton terry Fashionable colour blaze

Fabric:

Country of origin:

Türkiye

Outer fabric (400 g/m<sup>2</sup>): 100%

Customs tariff number:

63026000

cotton

Care instructions:

Available colours

|                            | 30 x 50 cm |
|----------------------------|------------|
| Weight in g                | 60 g       |
| VPE                        | 5/250      |
| (Pcs. per inner packaging  |            |
| / pcs. per outer packaging |            |

| Measurements in cm | 30 x 50 cm |
|--------------------|------------|
| Length             | 50,00 cm   |
| Width              | 30,00 cm   |
| Distance between   | 5,00 cm    |
| border and edge    |            |
| Distance between   | 2,00 cm    |
| border and edge    |            |