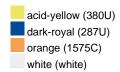

### Available colours

|                            | 30 x 50 cm |
|----------------------------|------------|
| Weight in g                | 60 g       |
| VPE                        | 5/250      |
| (Pcs. per inner packaging  |            |
| / pcs. per outer packaging |            |

#### Available colours

OEKO-TEX® Standard 100 Spa
OEKO-Tex® CONFIDENCE IN TEXTILES STANDARD 100 18.0.57944 HOHENSTEIN HTTI Tested for harmful substances. www.oeko-tex.com/standard100

Stand: 03.06.2024 - 08:34:16