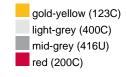

## Guest towel in a lot of colours

Soft cotton terry quality Size: 30 x 50 cm

Fabric: Outer fabric (420 g/m²): 100%

cotton

Country of origin: Türkiye

63026000 **Customs tariff number:** 

### Available colours

|                            | one size |
|----------------------------|----------|
| Weight in g                | 71 g     |
| VPE                        | 25/250   |
| (Pcs. per inner packaging  |          |
| / pcs. per outer packaging |          |

# Available colours

OEKO-TEX® Standard 100 Spa
OEKO-Tex® CONFIDENCE IN TEXTILES STANDARD 100 18.0.57944 HOHENSTEIN HTTI Tested for harmful substances. www.oeko-tex.com/standard100

Stand: 31.05.2024 - 07:54:54