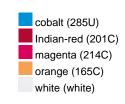

## Guest towel in a lot of colours

Soft cotton terry quality Size: 30 x 50 cm

Fabric: Outer fabric (420 g/m²): 100%

cotton

Country of origin: Türkiye

63026000 **Customs tariff number:** 

### Available colours

|                            | one size |
|----------------------------|----------|
| Weight in g                | 71 g     |
| VPE                        | 25/250   |
| (Pcs. per inner packaging  |          |
| / pcs. per outer packaging |          |

# Available colours

OEKO-TEX® Standard 100 Spa
OEKO-Tex® CONFIDENCE IN TEXTILES STANDARD 100 18.0.57944 HOHENSTEIN HTTI Tested for harmful substances. www.oeko-tex.com/standard100

Stand: 31.05.2024 - 07:54:54