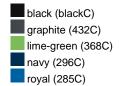

## Guest towel in a lot of colours

Soft cotton terry quality Size: 30 x 50 cm

Fabric: Outer fabric (420 g/m²): 100%

cotton

Country of origin: Türkiye

63026000 **Customs tariff number:** 

### Available colours

|                            | one size |
|----------------------------|----------|
| Weight in g                | 71 g     |
| VPE                        | 25/250   |
| (Pcs. per inner packaging  |          |
| / pcs. per outer packaging |          |

# Available colours

OEKO-TEX® Standard 100 Spa
OEKO-Tex® CONFIDENCE IN TEXTILES STANDARD 100 18.0.57944 HOHENSTEIN HTTI Tested for harmful substances. www.oeko-tex.com/standard100

Stand: 31.05.2024 - 07:54:54