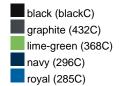

### Available colours

|                            | one size |
|----------------------------|----------|
| Weight in g                | 71 g     |
| VPE                        | 25/250   |
| (Pcs. per inner packaging  |          |
| / pcs. per outer packaging |          |

# Available colours

OEKO-TEX® Standard 100 Spa
OEKO-Tex® CONFIDENCE IN TEXTILES STANDARD 100 18.0.57944 HOHENSTEIN HTTI Tested for harmful substances. www.oeko-tex.com/standard100

Stand: 24.05.2024 - 01:05:27