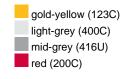

### Available colours

|                            | one size |
|----------------------------|----------|
| Weight in g                | 71 g     |
| VPE                        | 25/250   |
| (Pcs. per inner packaging  |          |
| / pcs. per outer packaging |          |