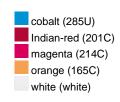

### Available colours

|                            | one size |
|----------------------------|----------|
| Weight in g                | 71 g     |
| VPE                        | 25/250   |
| (Pcs. per inner packaging  |          |
| / pcs. per outer packaging |          |

# Available colours

OEKO-TEX® Standard 100 Spa
OEKO-Tex® CONFIDENCE IN TEXTILES STANDARD 100 18.0.57944 HOHENSTEIN HTTI Tested for harmful substances. www.oeko-tex.com/standard100

Stand: 29.05.2024 - 03:50:28