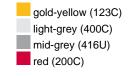

### Available colours

|                            | one size |
|----------------------------|----------|
| Weight in g                | 71 g     |
| VPE                        | 25/250   |
| (Pcs. per inner packaging  |          |
| / pcs. per outer packaging |          |

# Available colours

OEKO-TEX® Standard 100 Spa
OEKO-Tex® CONFIDENCE IN TEXTILES STANDARD 100 18.0.57944 HOHENSTEIN HTTI Tested for harmful substances. www.oeko-tex.com/standard100

Stand: 29.05.2024 - 03:50:28