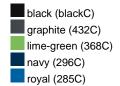

### Available colours

|                            | one size |
|----------------------------|----------|
| Weight in g                | 71 g     |
| VPE                        | 25/250   |
| (Pcs. per inner packaging  |          |
| / pcs. per outer packaging |          |

# Available colours

OEKO-TEX® Standard 100 Spa
OEKO-Tex® CONFIDENCE IN TEXTILES STANDARD 100 18.0.57944 HOHENSTEIN HTTI Tested for harmful substances. www.oeko-tex.com/standard100

Stand: 29.05.2024 - 03:50:28