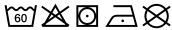

# **MB420 Guest Towel**





## Guest towel in a lot of colours

Soft cotton terry quality Size: 30 x 50 cm

Fabric: Outer fabric (420 g/m²): 100%

cotton

Country of origin: Türkiye

63026000 **Customs tariff number:** 

#### Care instructions:









### Available colours

|                            | one size |
|----------------------------|----------|
| Weight in g                | 71 g     |
| VPE                        | 25/250   |
| (Pcs. per inner packaging  |          |
| / pcs. per outer packaging |          |

| Measurements in cm | one size |
|--------------------|----------|
| Length             | 50,00 cm |
| Width              | 30,00 cm |
| Distance between   | 3,50 cm  |
| border and edge    |          |
| Distance between   | 2,50 cm  |
| border and edge    |          |

# Available colours









OEKO-TEX® Standard 100 Spa
OEKO-Tex® CONFIDENCE IN TEXTILES STANDARD 100 18.0.57944 HOHENSTEIN HTTI Tested for harmful substances. www.oeko-tex.com/standard100

Stand: 29.05.2024 - 03:50:28