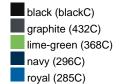

### Available colours

|                            | one size |
|----------------------------|----------|
| Weight in g                | 71 g     |
| VPE                        | 25/250   |
| (Pcs. per inner packaging  |          |
| / pcs. per outer packaging |          |

# Available colours

OEKO-TEX® Standard 100 Spa
OEKO-Tex® CONFIDENCE IN TEXTILES STANDARD 100 18.0.57944 HOHENSTEIN HTTI Tested for harmful substances. www.oeko-tex.com/standard100

Stand: 29.05.2024 - 04:33:15