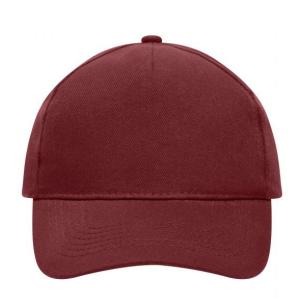

### Classic cap

4 embroidered ventilation holes 6 stitching lines on the peak Laminated front panel Padded satin sweatband Hook and loop fastener Heavy brushed cotton

Fabric: Outer fabric (260 g/m²): 100%

## 5 Panel Cap

Division of cap into 5 segments. Advantage: A large advertising space without annoying seams on front panels

Stand: 03.06.2024 - 13:29:27